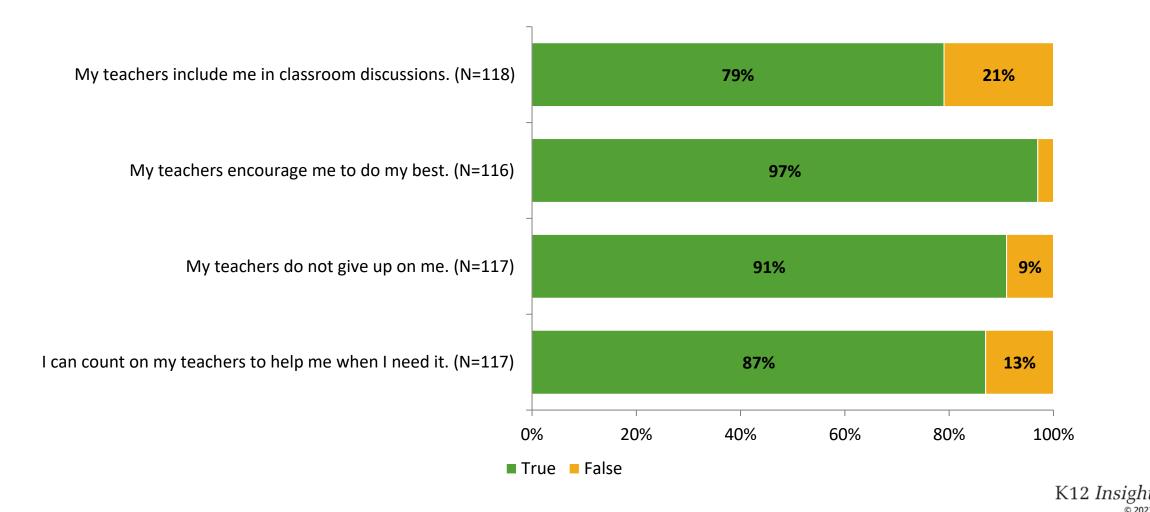

## **Relationships with Adults in School**

Thinking about how you feel/act most of the time, are the following statements true or false?