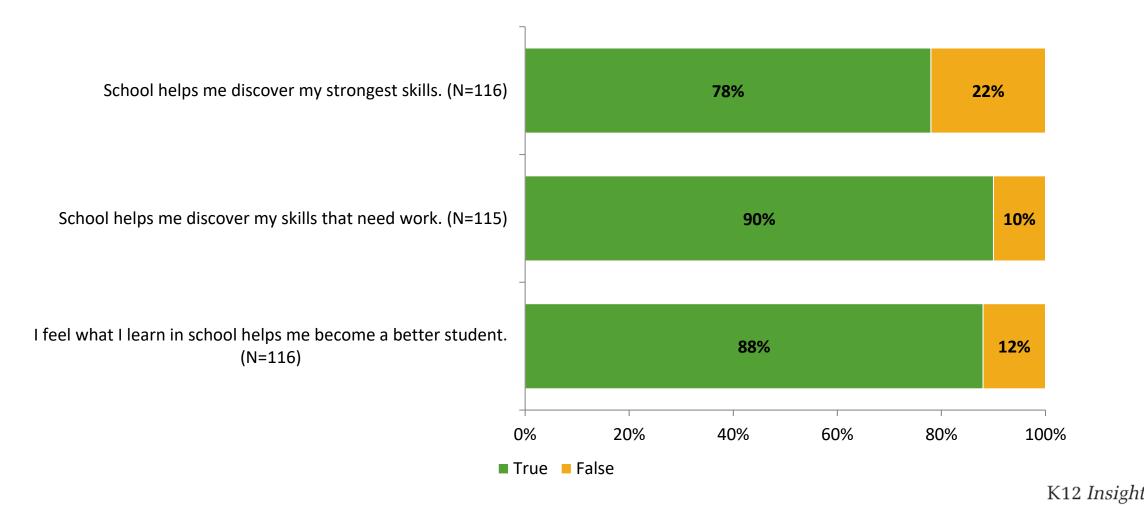

# **Academic Support**

Thinking about how you feel/act most of the time, are the following statements true or false?