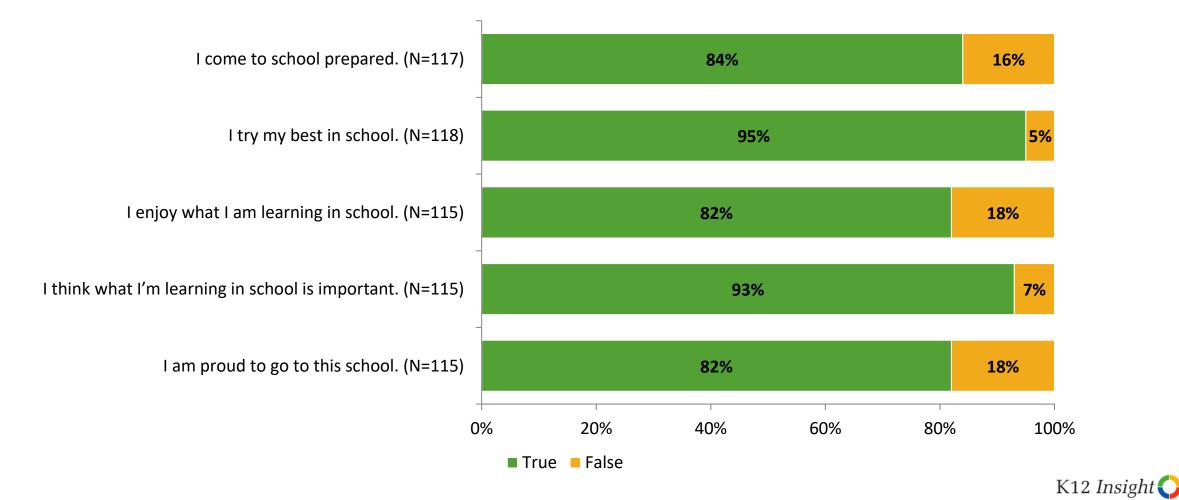

## **Relationships with Peers**

Thinking about how you feel/act most of the time, are the following statements true or false?