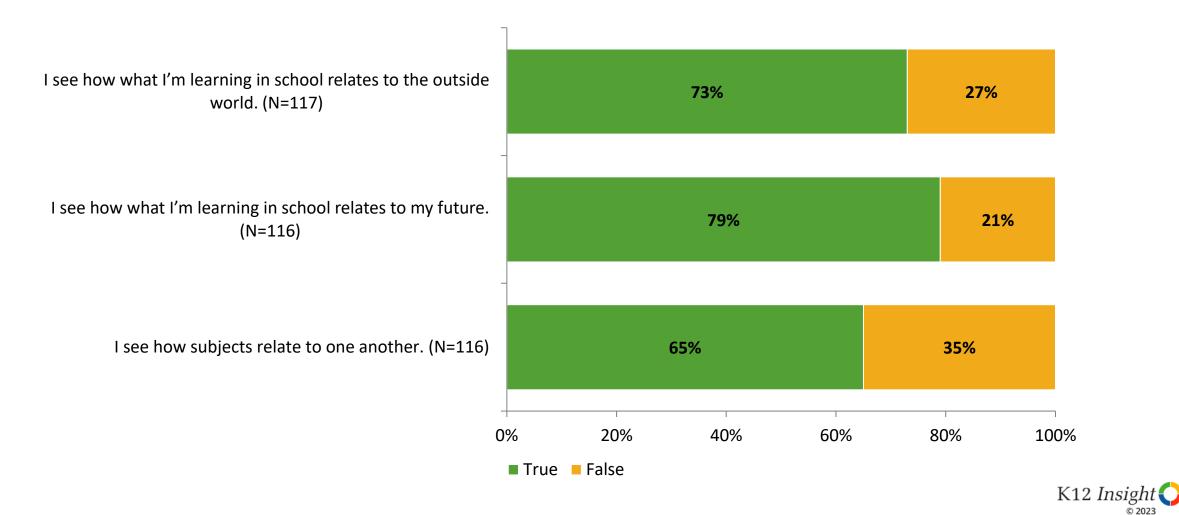

### Relevance

Thinking about how you feel/act most of the time, are the following statements true or false?