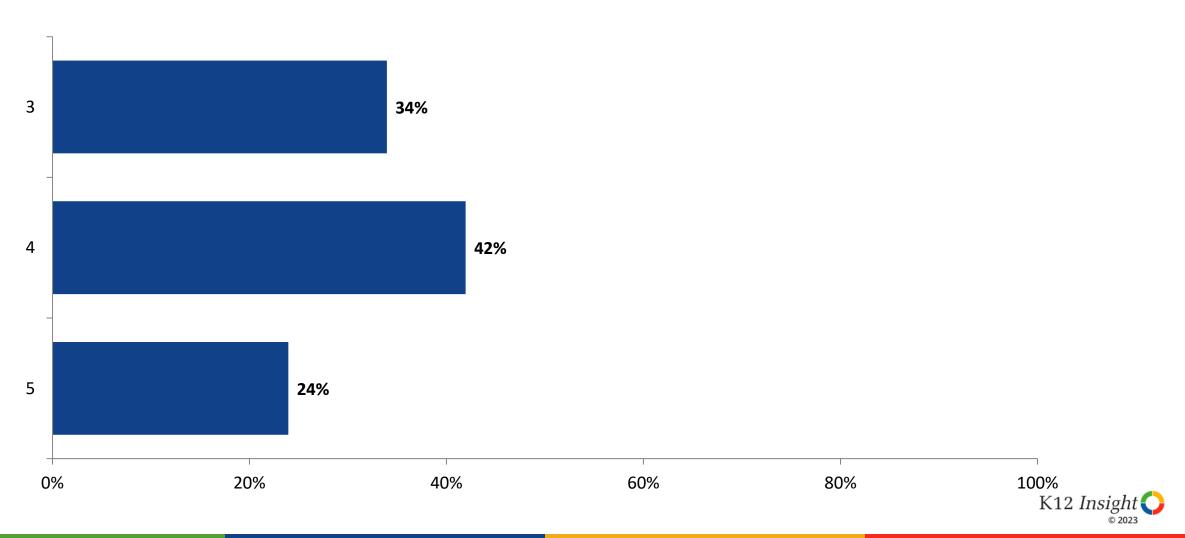

me, are the following statements true or false?



#### Involvement

Thinking about how you feel/act most of the time, are the following statements true or false?



## Self-Management

Thinking about how you feel/act most of the time, are the following statements true or false?



### Grit

Thinking about how you feel/act most of the time, are the following statements true or false?



### Acceptance

Thinking about how you feel/act most of the time, are the following statements true or false?



## **Relationships with Peers**

Thinking about how you feel/act most of the time, are the following statements true or false?



## **Relationships with Adults in School**

Thinking about how you feel/act most of the time, are the following statements true or false?



### Grade

Grade (N=119)



#### **End of Presentation**



Follow us on Twitter: @k12insight

www.k12insight.com