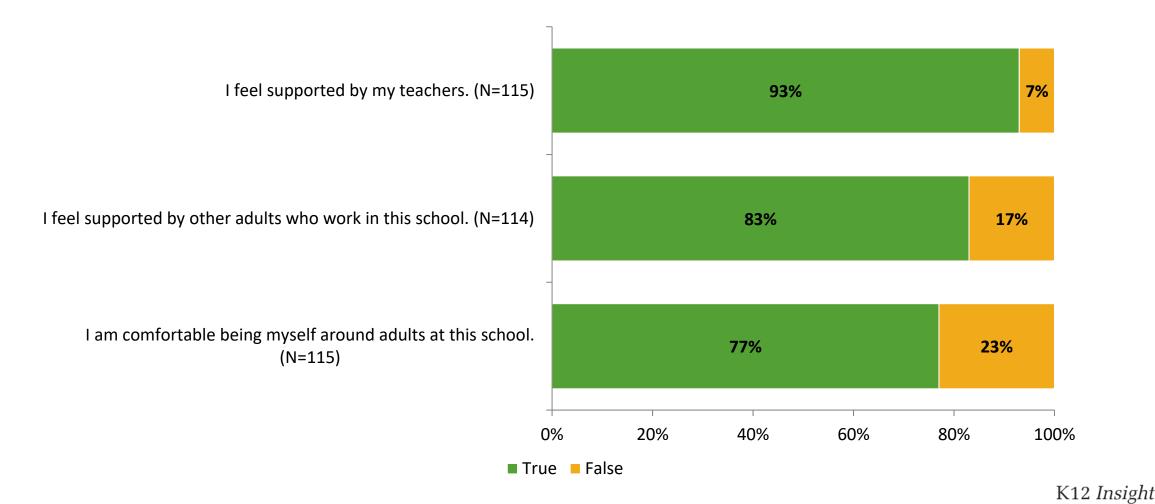

## **Relationships with Adults in School**

Thinking about how you feel/act most of the time, are the following statements true or false?