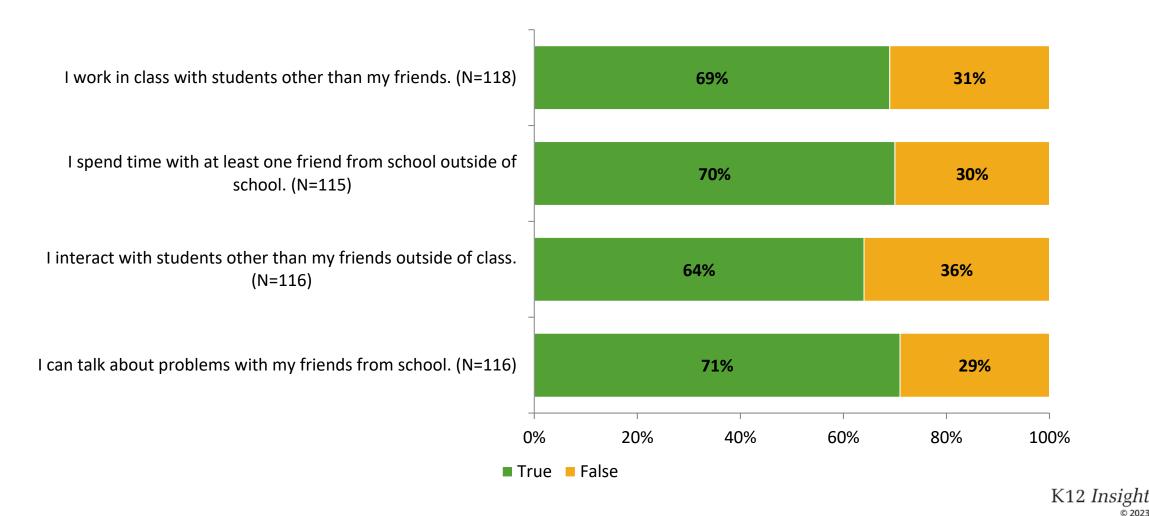

## **Relationships with Peers**

Thinking about how you feel/act most of the time, are the following statements true or false?