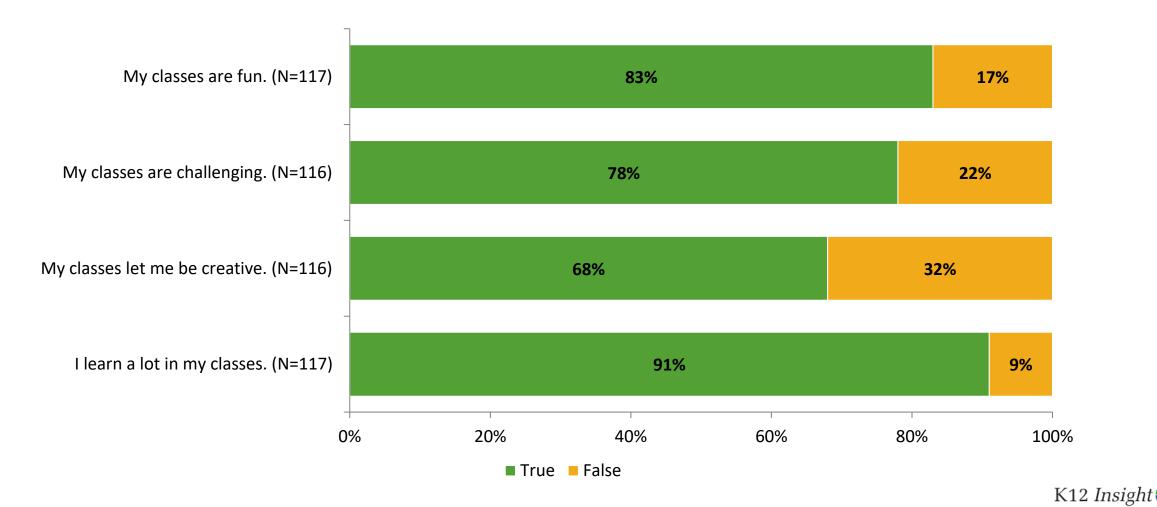

# **Class Experience**

Thinking about how you feel/act most of the time, are the following statements true or false?