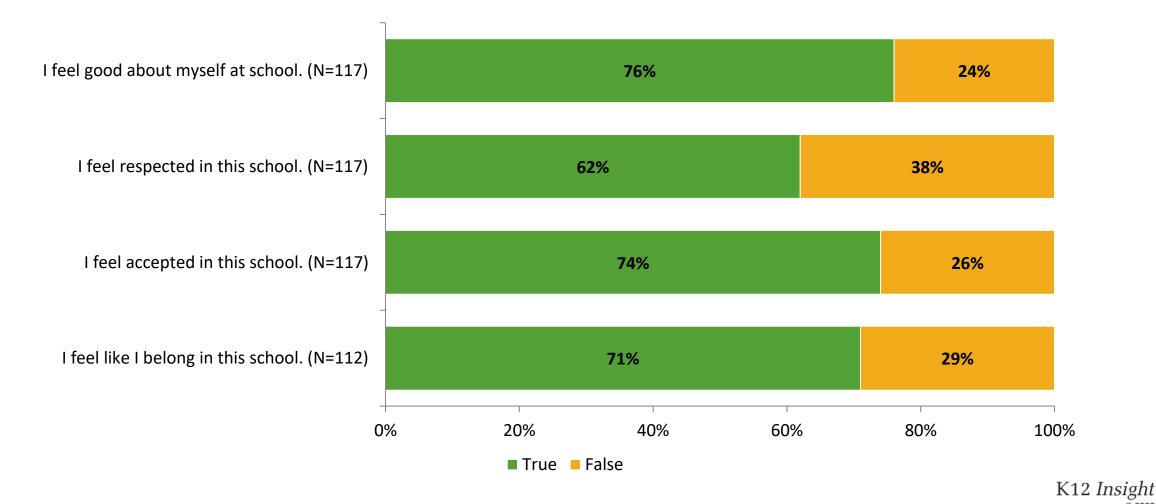

### Acceptance

Thinking about how you feel/act most of the time, are the following statements true or false?