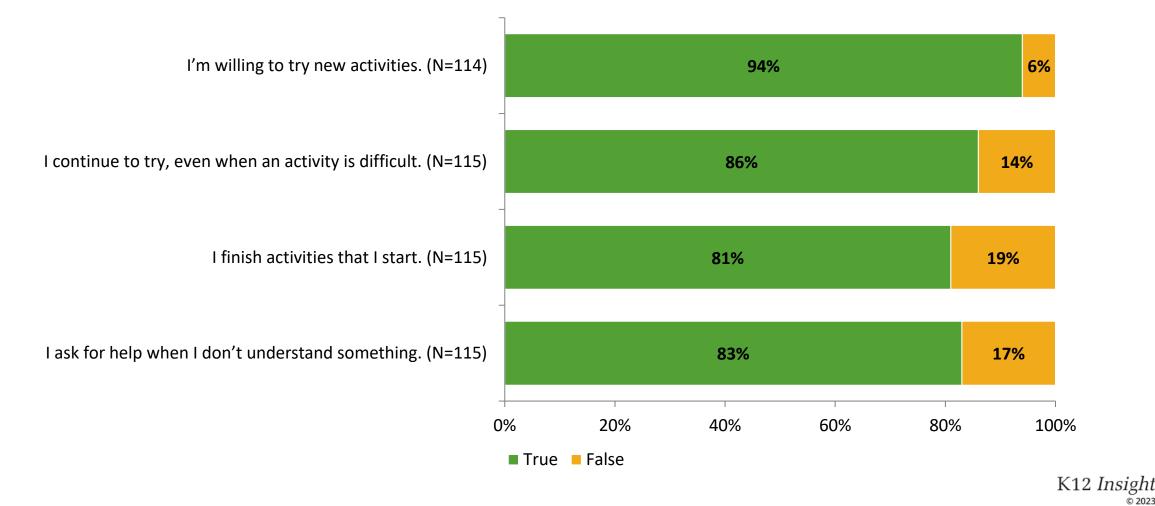

### Grit

Thinking about how you feel/act most of the time, are the following statements true or false?