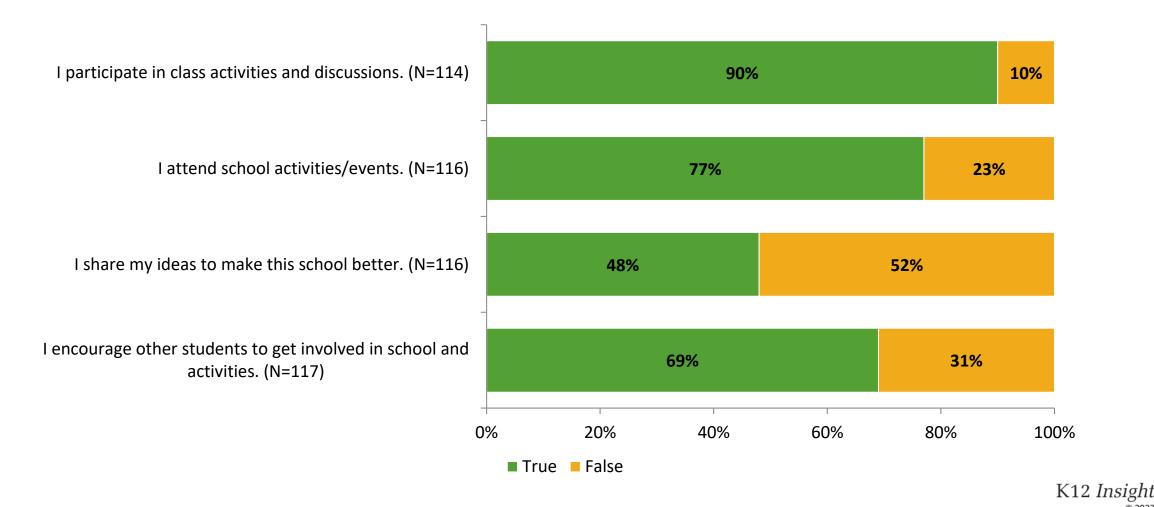

#### Involvement

Thinking about how you feel/act most of the time, are the following statements true or false?