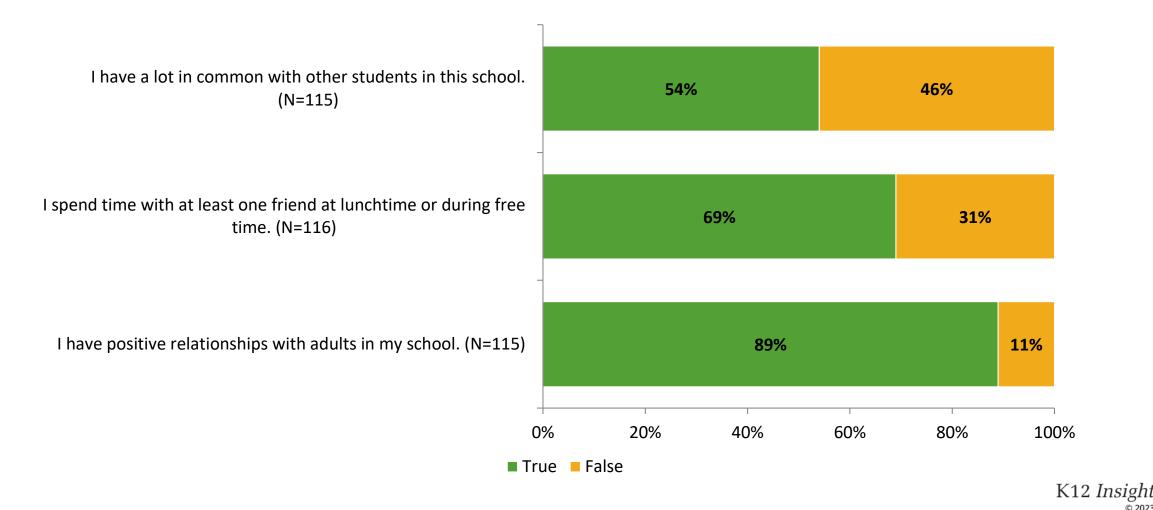

## **Like School**

Thinking about how you feel/act most of the time, is the following statement true or false?