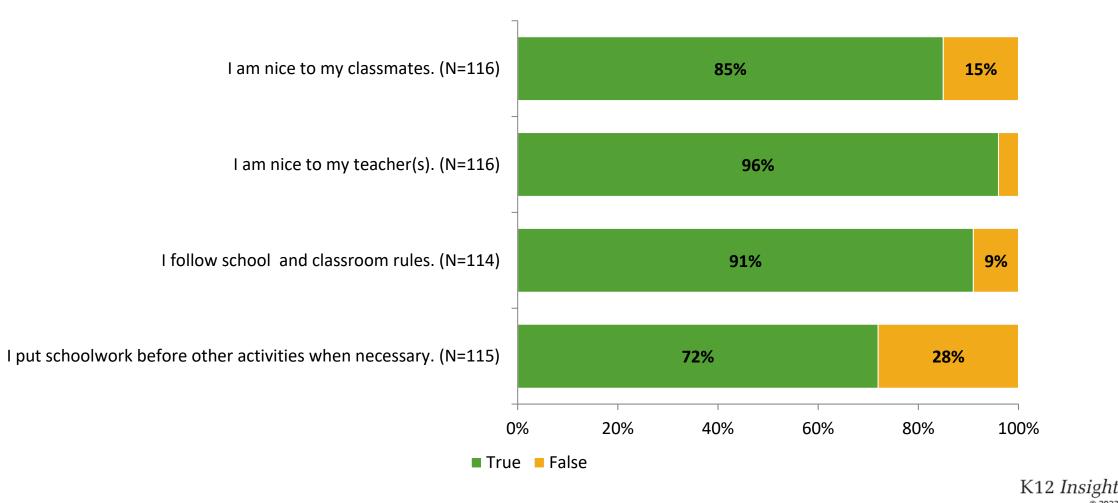

## Self-Management

Thinking about how you feel/act most of the time, are the following statements true or false?